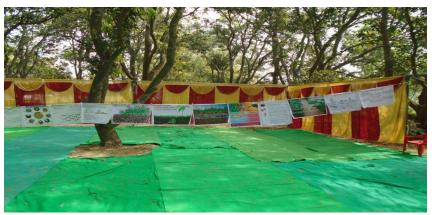

#### Exhibition On Bio Diversity And Soil Nutrition

ULURE

ECURITY

ABLE

(C)

WCS We Care Society

DEV

UNDP Officials Addressing The Participants ULURE ECURITY ABLE DEV .Co 0 We • Care Society WCS