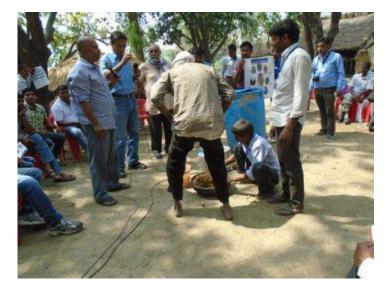

## Training Program - Cum - Workshop On Composting, Panchagavya And Smokeless Stoves - Chullhas

- A two-day training program-cum-workshop on Compost making and fuel-efficient smokeless cook-stoves was organized in an open Mango field under a Tent at Hajipur Village, Nindura Block in Barabanki District, about 30 kms away from Lucknow City in collaboration with the local GEF-UNDP SGP project partner, Muskan Jyoti and We Care Society, Bangalore.
- This event was specially arranged in the field to ensure hands-on training and practical demonstration in making compost pits from agro-waste (through two different methods and learning from the existing SGP partners), liquid manure, and assembling of cookstove moulds and making the cook-stoves in three different groups by the participants themselves.

- A total of 190 participants took part from 12 States of India took part in this 2 days program
- The participants were from existing SGP NGO partners, Private sector CSR partners, 23 farmers from other States, local farmers, officials of NABARD and their farmers, Krishi Vigyan Kendra, U.P. Livelihood Mission and resource persons.
- The stakeholders comprised of village leaders, NTFP collectors, NGOs/CBOs, men, women, children, youth and elderly and local community members.

A total of 190 participants took part in the training from 12 States of India

Training Program - Cum - Workshop On Composting, Panchagavya And Smokeless Stoves - Chullhas

ULURE

ECURITY

ABL

DEV

We • Care Society