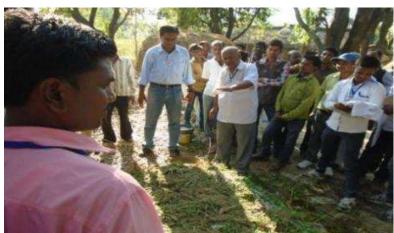

## Training Program - Cum - Workshop On Composting, Panchagavya And Smokeless Stoves - Chullhas

- A two-day training program-cum-workshop on Compost making and fuel-efficient smokeless cook-stoves was organized in an open Mango field under a Tent at Hajipur Village, Nindura Block in Barabanki District, about 30 kms away from Lucknow City in collaboration with the local GEF-UNDP SGP project partner, Muskan Jyoti and We Care Society, Bangalore.
- This event was specially arranged in the field to ensure hands-on training and practical demonstration in making compost pits from agro-waste (through two different methods and learning from the existing SGP partners), liquid manure, and assembling of cookstove moulds and making the cook-stoves in three different groups by the participants themselves.

- A total of 190 participants took part from 12 States of India took part in this 2 days program
- The participants were from existing SGP NGO partners, Private sector CSR partners, 23 farmers from other States, local farmers, officials of NABARD and their farmers, Krishi Vigyan Kendra, U.P. Livelihood Mission and resource persons.
- The stakeholders comprised of village leaders, NTFP collectors, NGOs/CBOs, men, women, children, youth and elderly and local community members.