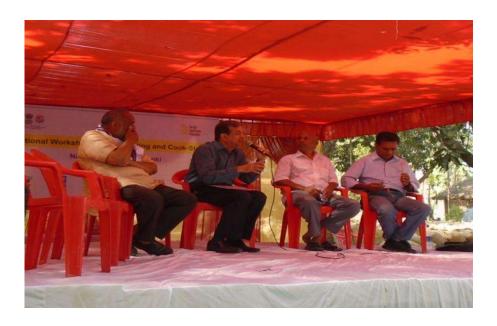

#### Exhibition On Bio Diversity And Soil Nutrition

ULURE

ECURITY

ABLE

(C)

WCS We Care Society

DEV

UNDP Officials Addressing The Participants ULURE ECURITY ABLE DEV .Co 0 We • Care Society WCS