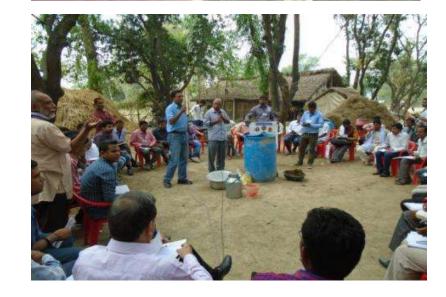

## Training Program - Cum - Workshop On Composting, Panchagavya And Smokeless Stoves - Chullhas

- A two-day training program-cum-workshop on Compost making and fuel-efficient smokeless cook-stoves was organized in an open Mango field under a Tent at Hajipur Village, Nindura Block in Barabanki District, about 30 kms away from Lucknow City in collaboration with the local GEF-UNDP SGP project partner, Muskan Jyoti and We Care Society, Bangalore.
- This event was specially arranged in the field to ensure hands-on training and practical demonstration in making compost pits from agro-waste (through two different methods and learning from the existing SGP partners), liquid manure, and assembling of cookstove moulds and making the cook-stoves in three different groups by the participants themselves.

- A total of 190 participants took part from 12 States of India took part in this 2 days program
- The participants were from existing SGP NGO partners, Private sector CSR partners, 23 farmers from other States, local farmers, officials of NABARD and their farmers, Krishi Vigyan Kendra, U.P. Livelihood Mission and resource persons.
- The stakeholders comprised of village leaders, NTFP collectors, NGOs/CBOs, men, women, children, youth and elderly and local community members.

A total of 190 participants took part in the training from 12 States of India

Training Program - Cum - Workshop On Composting, Panchagavya And Smokeless Stoves - Chullhas

ULURE

ECURITY

ABL

DEV

We • Care Society