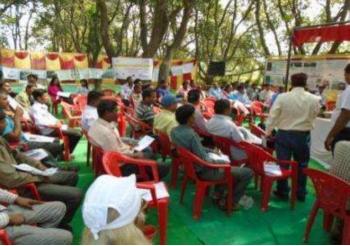

- A total of 190 participants took part from 12 States of India took part in this 2 days program
- The participants were from existing SGP NGO partners, Private sector CSR partners, 23 farmers from other States, local farmers, officials of NABARD and their farmers, Krishi Vigyan Kendra, U.P. Livelihood Mission and resource persons.
- The stakeholders comprised of village leaders, NTFP collectors, NGOs/CBOs, men, women, children, youth and elderly and local community members.

A total of 190 participants took part in the training from 12 States of India

Training Program - Cum - Workshop On Composting, Panchagavya And Smokeless Stoves - Chullhas

ULURE

ECURITY

ABL

DEV

We • Care Society