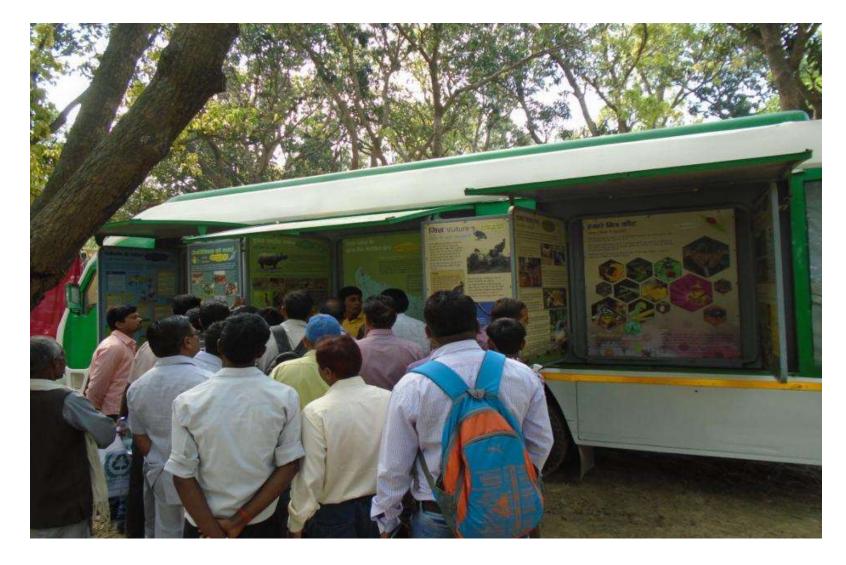

R partners, 23 farmers from other States, local farmers, officials of NABARD and their farmers, Krishi Vigyan Kendra, U.P. Livelihood Mission and resource persons.
- The stakeholders comprised of village leaders, NTFP collectors, NGOs/CBOs, men, women, children, youth and elderly and local community members.

A total of 190 participants took part in the training from 12 States of India

Training Program - Cum - Workshop On Composting, Panchagavya And Smokeless Stoves - Chullhas



ULURE

ECURITY

ABL

DEV

We • Care Society

WCS







#### Exhibition On Bio Diversity And Soil Nutrition



ULURE

ECURITY

ABLE

(C)

WCS We Care Society

DEV





UNDP Officials Addressing The Participants ULURE ECURITY ABLE DEV .Co 0 We • Care Society WCS













#### Exhibition On CEE Thematic Areas