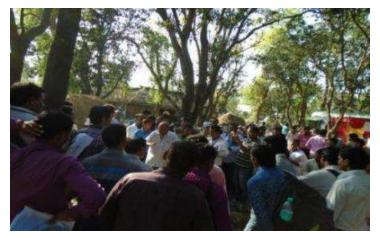

## Training Program - Cum - Workshop On Composting, Panchagavya And Smokeless Stoves - Chullhas

- A two-day training program-cum-workshop on Compost making and fuel-efficient smokeless cook-stoves was organized in an open Mango field under a Tent at Hajipur Village, Nindura Block in Barabanki District, about 30 kms away from Lucknow City in collaboration with the local GEF-UNDP SGP project partner, Muskan Jyoti and We Care Society, Bangalore.
- This event was specially arranged in the field to ensure hands-on training and practical demonstration in making compost pits from agro-waste (through two different methods and learning from the existing SGP partners), liquid manure, and assembling of cookstove moulds and making the cook-stoves in three different groups by the participants themselves.

- A total of 190 participants took part from 12 States of India took part in this 2 days program
- The participants were from existing SGP NGO partners, Private sector CSR partners, 23 farmers from other States, local farmers, officials of NABARD and their farmers, Krishi Vigyan Kendra, U.P. Livelihood Mission and resource persons.
- The stakeholders comprised of village leaders, NTFP collectors, NGOs/CBOs, men, women, children, youth and elderly and local community members.

A total of 190 participants took part in the training from 12 States of India

Training Program - Cum - Workshop On Composting, Panchagavya And Smokeless Stoves - Chullhas

ULURE

ECURITY

ABL

DEV

We • Care Society