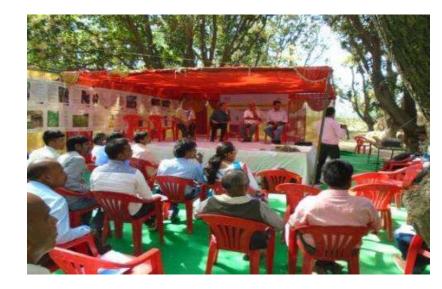

## Training Program - Cum - Workshop On Composting, Panchagavya And Smokeless Stoves - Chullhas

- A two-day training program-cum-workshop on Compost making and fuel-efficient smokeless cook-stoves was organized in an open Mango field under a Tent at Hajipur Village, Nindura Block in Barabanki District, about 30 kms away from Lucknow City in collaboration with the local GEF-UNDP SGP project partner, Muskan Jyoti and We Care Society, Bangalore.
- This event was specially arranged in the field to ensure hands-on training and practical demonstration in making compost pits from agro-waste (through two different methods and learning from the existing SGP partners), liquid manure, and assembling of cookstove moulds and making the cook-stoves in three different groups by the participants themselves.

- A total of 190 participants took part from 12 States of India took part in this 2 days program
- The participants were from existing SGP NGO partners, Private sector CSR partners, 23 farmers from other States, local farmers, officials of NABARD and their farmers, Krishi Vigyan Kendra, U.P. Livelihood Mission and resource persons.
- The stakeholders comprised of village leaders, NTFP collectors, NGOs/CBOs, men, women, children, youth and elderly and local community members.

A total of 190 participants took part in the training from 12 States of India

Training Program - Cum - Workshop On Composting, Panchagavya And Smokeless Stoves - Chullhas

ULURE

ECURITY

ABL

DEV

We • Care Society